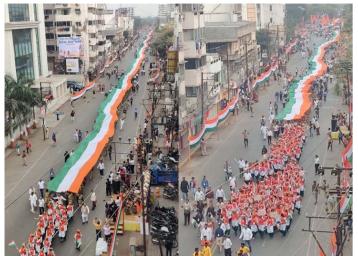

# CAAના સમર્થનમાં તિરંગા યાત્રા, ર કિમી લાંબો રાષ્ટ્રધ્વજ

રાજકોટઃ રાષ્ટ્રીય એકતા સમિતિ સરદાર વલ્લભભાઇ પટેલના સ્ટેચ્યથી તિરંગાયાત્રાનું પ્રસ્થાન કરાવ્યું હતું. માલવિયા ચોક ત્યાંથી ત્રિકોણબાગથી જ્યુબિલી મહાત્મા ગાંધીજીના સ્ટેચ્યૂ સમાજ, હિન્દુ સમાજ બધા જ ગેર સમજણ હતી તે દૂર થઇ ગઇ છે.

સમાજોના આગેવાનો અને ધર્મગુરૂઓ દ્વારા આજે તિરંગા યાત્રાનં આયોજન આજે CAAના સમર્થનમાં બહાર કરવામાં આવ્યું હતું. રેસકોર્સરિંગ રોડ આવ્યા છે. નરેન્દ્રભાઇ અને અમિતભાઇએ ઐતિહાસિકભર્યો મુખ્યમંત્રીએ લીલી ઝંડી આપી નિર્ણય કર્યો છે તેનું આ સમર્થન છે. ગુજરાતમાં અલગ અલગ બાદમાં જણાવ્યું હતું કે, દેશને ટૂકડા મહાનગરોમાં દરેક જગ્યાએ આ રેલી કરવા નીકળેલા લોકો માટે આ નીકળી રહી છે. જનસમર્થન જડબાતોડ જવાબ છે. તિરંગાયાત્રા ગુજરાતમાંથી આજે CAAને વ્યાપક જિલ્લા પંચાયત ચોક, યાજ્ઞિક રોડ, પ્રમાણમાં મળી રહ્યું છે. કોંગ્રેસ મુસ્લિમોને ગુમરાહ કરી રહી છે. મહાત્મા ગાંધી મ્યુઝિયમ અને ત્યાંથી ઝછછથી અન્ય દેશમાંથી આવેલા શરણાર્થીઓને નાગરિકતા આપવાની ખાતે પૂર્શ થઇ હતી. આ યાત્રામાં બે છે કોઇની નાગરિકતા છીનવવાની કિલોમીટર લંબાઇનો રાખ્ટ્રધ્વજ નથી. આથી દેશમાં રહેતા લોકોએ આકર્ષણનું કેન્દ્ર બન્યો હતો. તેમજ ડરવાની જરૂર નથી. કોંગ્રેસ CAAને હજારો લોકો આ યાત્રામાં જોડાયા લઇને દેશમાં રહેતા લોકોને ગેરમાર્ગે હતા. લોકોના હાથમાં હજારો લઇ જઇ રહી છે. અલ્યા, માલ્યા supprot CAAના બેનર સાથે મોટી તિરંગા યાત્રામાં હાજર રહેલા કેબિનેટ સંખ્યામાં મહિલાઓ પણ જોડાઇ હતી. મંત્રી અને જસદણના ધારાસભ્ય વિજય રૂપાણીએ CAAના સમર્થનમાં કુવરજી બાવળિયાએ જણાવ્યું હતું કે, જણાવ્યું હતું કે, મુસ્લિમ સમાજ, જૈન બાજપમાં હવે કોઇ બે ફાંટા નથી. જે