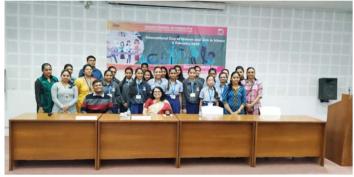

# Gujarat Science City witnessed International Syndicate Bank Q3 net profit Day of Women & Girls in Science

Ahmedabad: Gujarat Woman can be part of science Science City organized a field. But there was a time special interactive session of when women faced lot of DrShrutiKikani on the challenges. But they were occasion of International Day of Women & Girls in Science stopped. Eventually, society on Tuesday. DrKikani, Member, Gujarat Public Service Commission, urged girl students to engage in science students should take Scientific research activities.

purpose The of celebrating the day is to achieve full and equal access DrAnandi Joshi (the first Indian to and participation in science for women and girls.

"Today, in India, women Indian woman to receive a PhD empowerment is a reality. in a scientific discipline). -