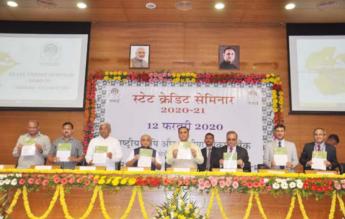

services but there has been last seven years at certain places due to "some undesirable circumstances". Referring to a long-running garnered by two group firms through issuance of certain

Ahmedabad: National Shri IshwarsinhPatel,Hon'ble Bank for Agriculture and Rural Cooperation Minister, Shri Development (NABARD) JavdrathsinhiiChandrasinhiiParmar. organised the State Credit Hon'ble State Minister -Seminar at Narmada Hall, Agriculture and Independent charge - Panchavat and SwarnimSankul, Gandhinagar 12th February, Environment, Shri Pankaj 2020. Hon'ble Chief Minister of Joshi, Additional Chief Gujarat, Shri Vijay Rupani was Secretary (Finance) and Shri the Chief Guest of the S K Panigrahy, Regional Seminar. The Seminar was Director, Reserve Bank of also graced by Shri Nitinbhai India, Gujarat besides a host Patel, Hon'ble Deputy Chief of senior level bureaucrats Minister, Shri R.C. Faldu, bankers, NGOs and other Hon'ble Agriculture Minister, stakeholders. (19-8)